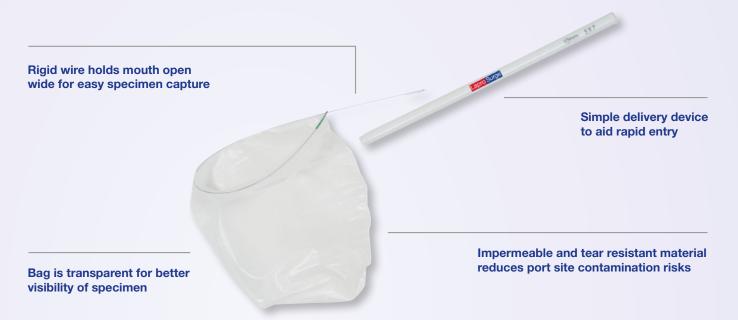

## Endo Pouch with Memory Wire

The Endo Pouch with Memory Wire automatic retrieval bags are manufactured from polyurethane for a durable and tear-resistant high quality specimen retrieval bag.

The bag comes rolled up inside a 10mm tube for introduction through a 10mm/12mm port and a pusher drives the bag forward into the abdominal cavity. This simple deployment method enables quick and safe insertion through any 10mm/12mm port, negating the need for an additional port exclusively for bag introduction.

Once inside the abdominal cavity, the bag opens automatically and a nitinol wire holds the mouth open during tissue capture without any assistance. The 10mm/12mm port is then free for use of other laparoscopic instruments.

The Endo Pouch can be closed for specimen security by using grasping forceps on the memory wire loop and tail, and the bag can be set aside for removal upon completion of the procedure. The rigid nitinol wire assists the extraction of the bag through the port without the use of a large claw instrument.