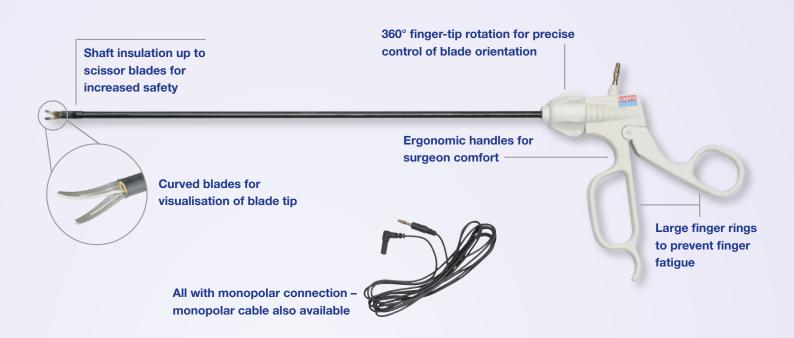

## **Laparoscopic Scissors**

High performance monopolar scissors for laparoscopic surgery

## Laparoscopic Scissors

High quality laparoscopic scissors available with a choice of 12mm or 17mm double action blades.

All blades are precision manufactured to achieve accurate cutting at the tip, and are designed with a wide opening angle for improved tissue dissection.

| Product                                  | Ordering Code | Blade Length | Length   | <b>Box Qty</b> |
|------------------------------------------|---------------|--------------|----------|----------------|
| 5mm Curved Scissors                      | LS006         | 17mm         | 330mm    | 5              |
| 5mm Curved Scissors with Monopolar Cable | LS006-C       | 17mm         | 330mm    | 10             |
| 5mm Mini Curved Scissors                 | LS007         | 12mm         | 330mm    | 5              |
| 5mm Curved Scissors - Long               | LS008         | 17mm         | 450mm    | 5              |
| Monopolar Cable                          | MC001         | n/a          | 3 metres | 25             |